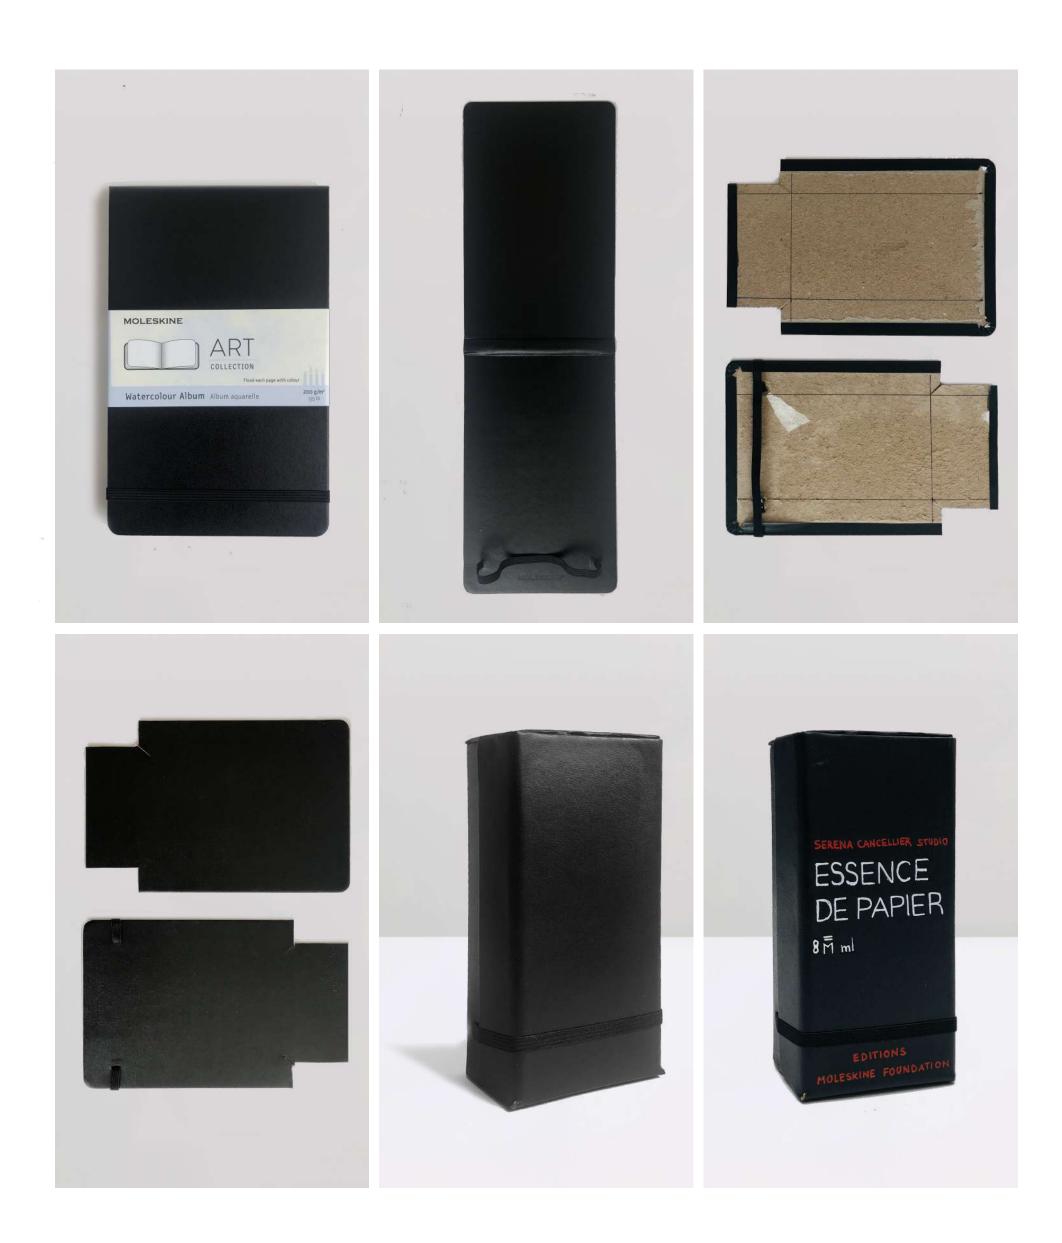

### **DESCRIPTION :**

What comes first?

The work is a perfume bottle, made with the papier mâché technique, that is and contains the answers to the questions: What comes first?

My personal answer is "The Essence", my aswer is in the title and in the shape of the work, The Paper Essence. I filled the bottle with more than 50 answers written on paper, the human thoughts written on paper are also the "essence" of Moleskine, the power of handwriting as an "essential expression of human civilization, a powerful act to unleash human genius and sharing knowledge"

# <u>BOTTLE</u>

# <u>BOX</u>

THIS ESSENCE COMES FROM THE QUESTION : "WHAT COMES FIRST ? "

"ESSENCE DE PAPIER" IS MADE WITH MORE THAN SO THOUGHTS WRITTEN ON PAPER.

THE COMPOSITION IS A BEAUTIFUL BOUQUET OF HUMAN POWER, KNOWLEDGE AND GENIALITY.