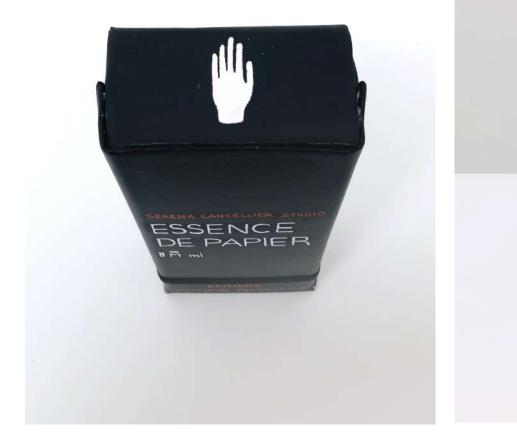

# <u>BOX</u>

THIS ESSENCE COMES FROM THE QUESTION : "WHAT COMES FIRST ? "

"ESSENCE DE PAPIER" IS MADE WITH MORE THAN SO THOUGHTS WRITTEN ON PAPER.

THE COMPOSITION IS A BEAUTIFUL BOUQUET OF HUMAN POWER, KNOWLEDGE AND GENIALITY.

THE ANSWER IS THE ESSENCE.