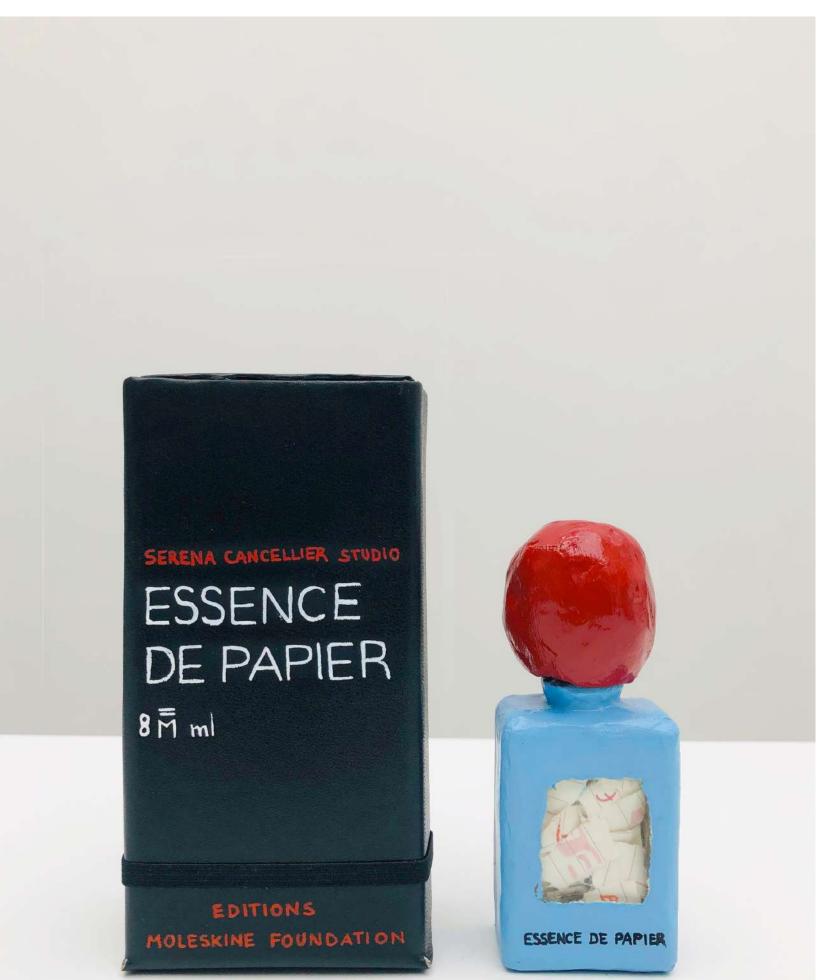

### ESSENCE DE PAPIER

THIS ESSENCE COMES FROM THE QUESTION : "WHAT COMES FIRST ? "

"ESSENCE DE PAPIER" IS MADE WITH MORE THAN SO THOUGHTS WRITTEN ON PAPER.

THE COMPOSITION IS A BEAUTIFUL BOUQUET OF HUMAN POWER, KNOWLEDGE AND GENIALITY.

THE ANSWER IS THE ESSENCE.

SERENA CANCELLIER STUDIO

EDITIONS MOLESKINE FOUNDATION

### TITLE: ESSENCE DE PAPIER

YEAR: 2021

### MATERIALS AND TECHNIQUES: Papier mâché et gouache sur verre

### **DESCRIPTION :**

What comes first?

The work is a perfume bottle, made with the papier mâché technique, that is and contains the answers to the questions: What comes first?

My personal answer is "The Essence", my aswer is in the title and in the shape of the work, The Paper Essence. I filled the bottle with more than 50 answers written on paper, the human thoughts written on paper are also the "essence" of Moleskine, the power of handwriting as an "essential expression of human civilization, a powerful act to unleash human genius and sharing knowledge"