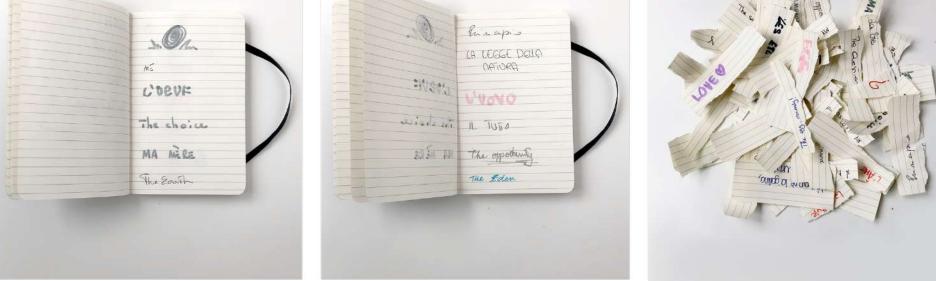

### **DESCRIPTION :**

What comes first?

The work is a perfume bottle, made with the papier mâché technique, that is and contains the answers to the questions: What comes first?

My personal answer is "The Essence", my aswer is in the title and in the shape of the work, The Paper Essence. I filled the bottle with more than 50 answers written on paper, the human thoughts written on paper are also the "essence" of Moleskine, the power of handwriting as an "essential expression of human civilization, a powerful act to unleash human genius and sharing knowledge"

We are almost 8 bilion and I am interested to a joint response of all of us, I want to discover and honor the human journey around this question.