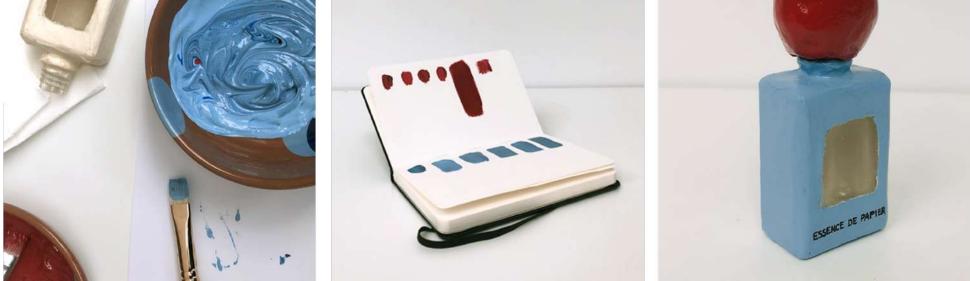

### MATERIALS AND TECHNIQUES: Papier mâché et gouache sur verre

### **DESCRIPTION :**

What comes first?

The work is a perfume bottle, made with the papier mâché technique, that is and contains the answers to the questions: What comes first?

My personal answer is "The Essence", my aswer is in the title and in the shape of the work, The Paper Essence. I filled the bottle with more than 50 answers written on paper, the human thoughts written on paper are also the "essence" of Moleskine, the power of handwriting as an "essential expression of human civilization, a powerful act to unleash human genius and sharing knowledge"