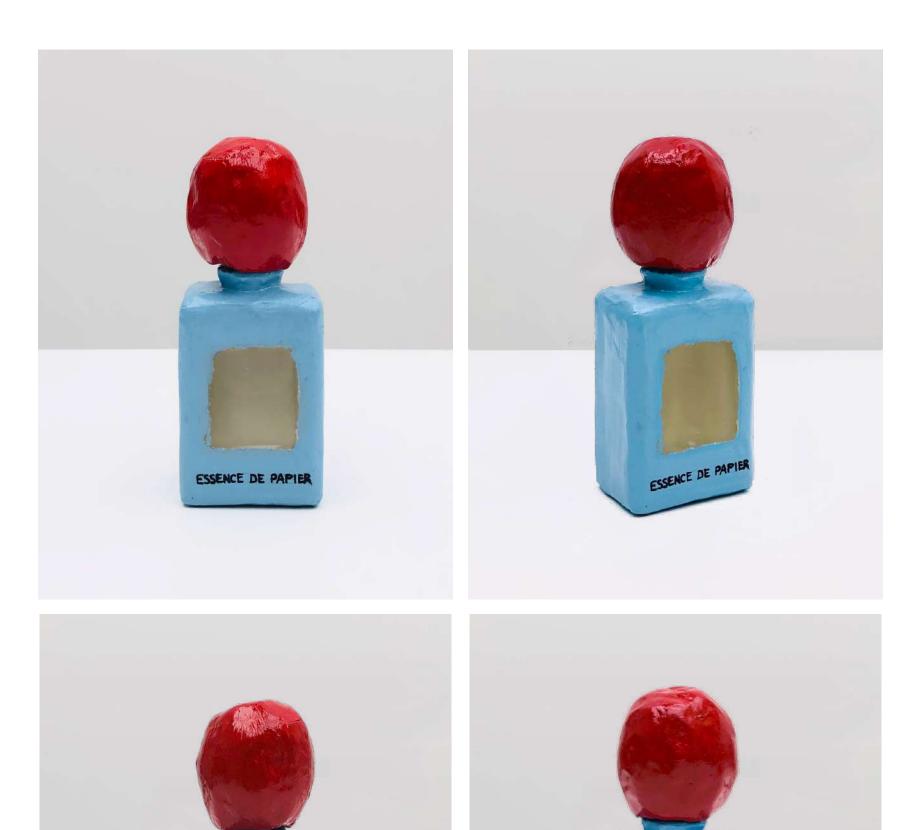

### **DESCRIPTION :**

What comes first?

The work is a perfume bottle, made with the papier mâché technique, that is and contains the answers to the questions: What comes first?

My personal answer is "The Essence", my aswer is in the title and in the shape of the work, The Paper Essence. I filled the bottle with more than 50 answers written on paper, the human thoughts written on paper are also the "essence" of Moleskine, the power of handwriting as an "essential expression of human civilization, a powerful act to unleash human genius and sharing knowledge"

# <u>BOTTLE</u>