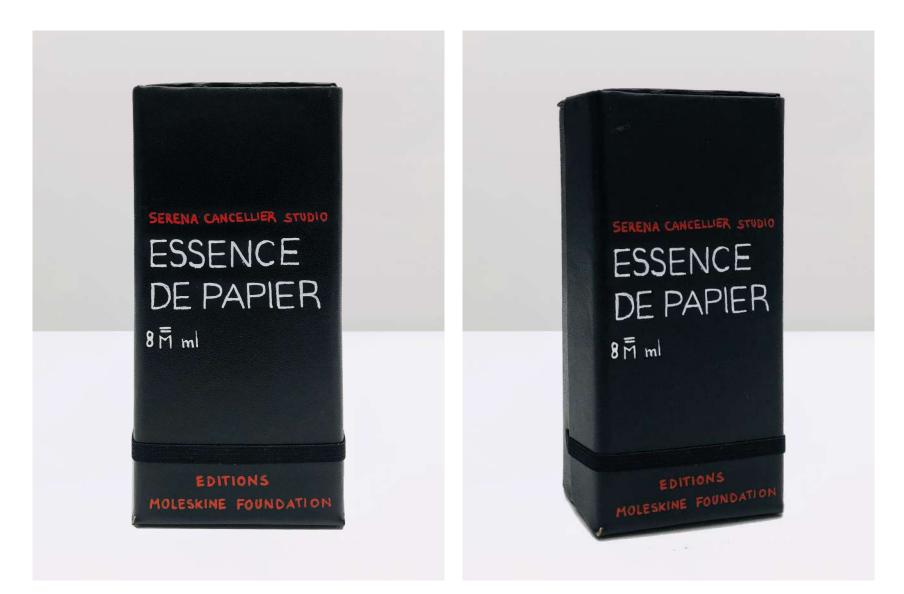

# <u>BOX</u>

THIS ESSENCE COMES FROM THE QUESTION : "WHAT COMES FIRST ? "

"ESSENCE DE PAPIER" IS MADE WITH MORE THAN SO THOUGHTS WRITTEN ON PAPER.

THE COMPOSITION IS A BEAUTIFUL BOUQUET OF HUMAN POWER, KNOWLEDGE AND GENIALITY.

THE ANSWER IS THE ESSENCE.