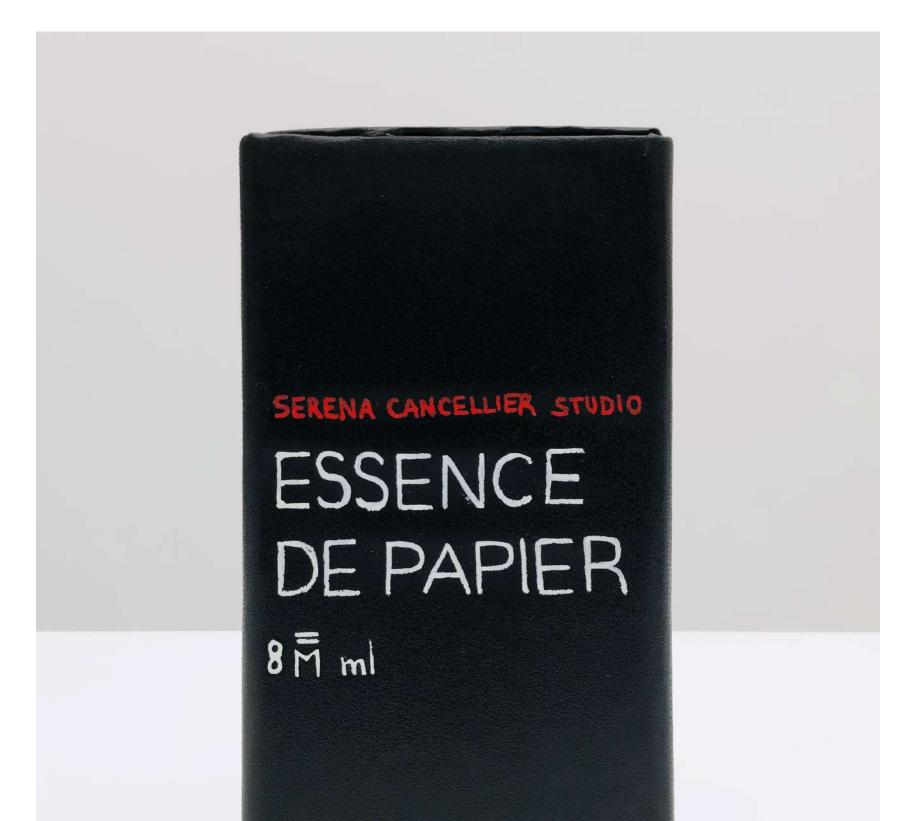

# <u>BOX</u>

THIS ESSENCE COMES FROM THE QUESTION : "WHAT COMES FIRST ? "

"ESSENCE DE PAPIER" IS MADE WITH MORE THAN SO THOUGHTS WRITTEN ON PAPER.

THE COMPOSITION IS A BEAUTIFUL BOUQUET OF HUMAN POWER, KNOWLEDGE AND GENIALITY.