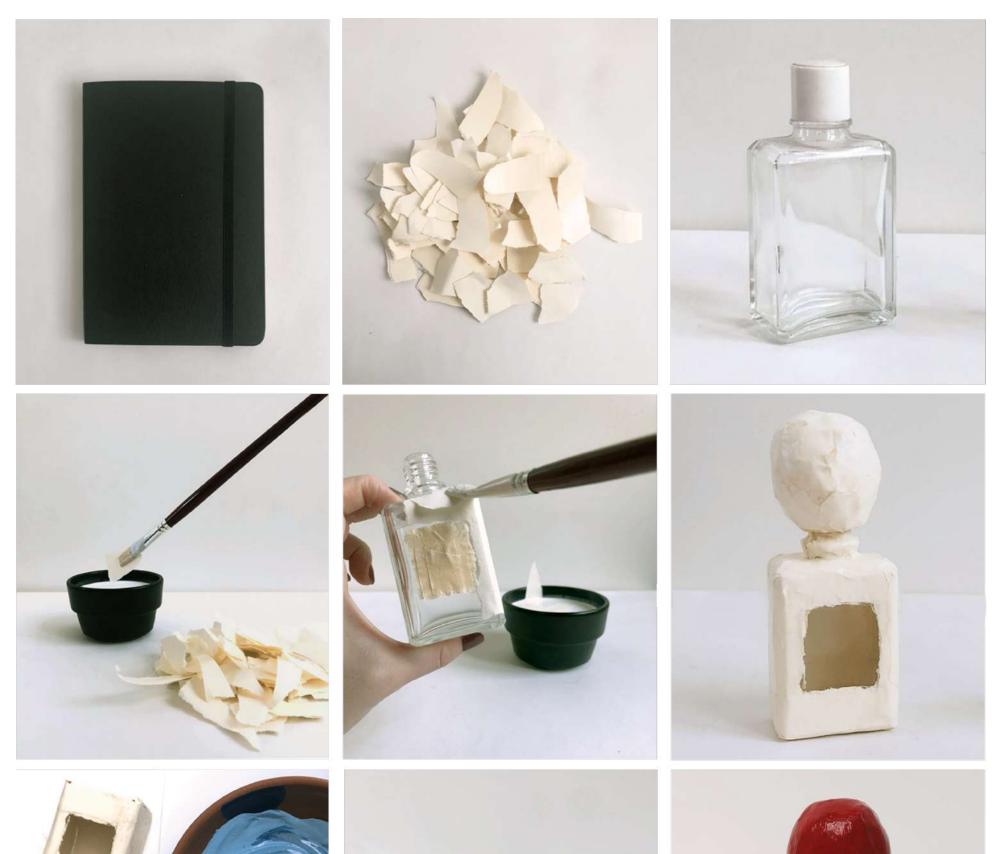

### MATERIALS AND TECHNIQUES: Papier mâché et gouache sur verre

### **DESCRIPTION :**

What comes first?

The work is a perfume bottle, made with the papier mâché technique, that is and contains the answers to the questions: What comes first?

My personal answer is "The Essence", my aswer is in the title and in the shape of the work, The Paper Essence. I filled the bottle with more than 50 answers written on paper, the human thoughts written on paper are also the "essence" of Moleskine, the power of handwriting as an "essential expression of human civilization, a powerful act to unleash human genius and sharing knowledge"