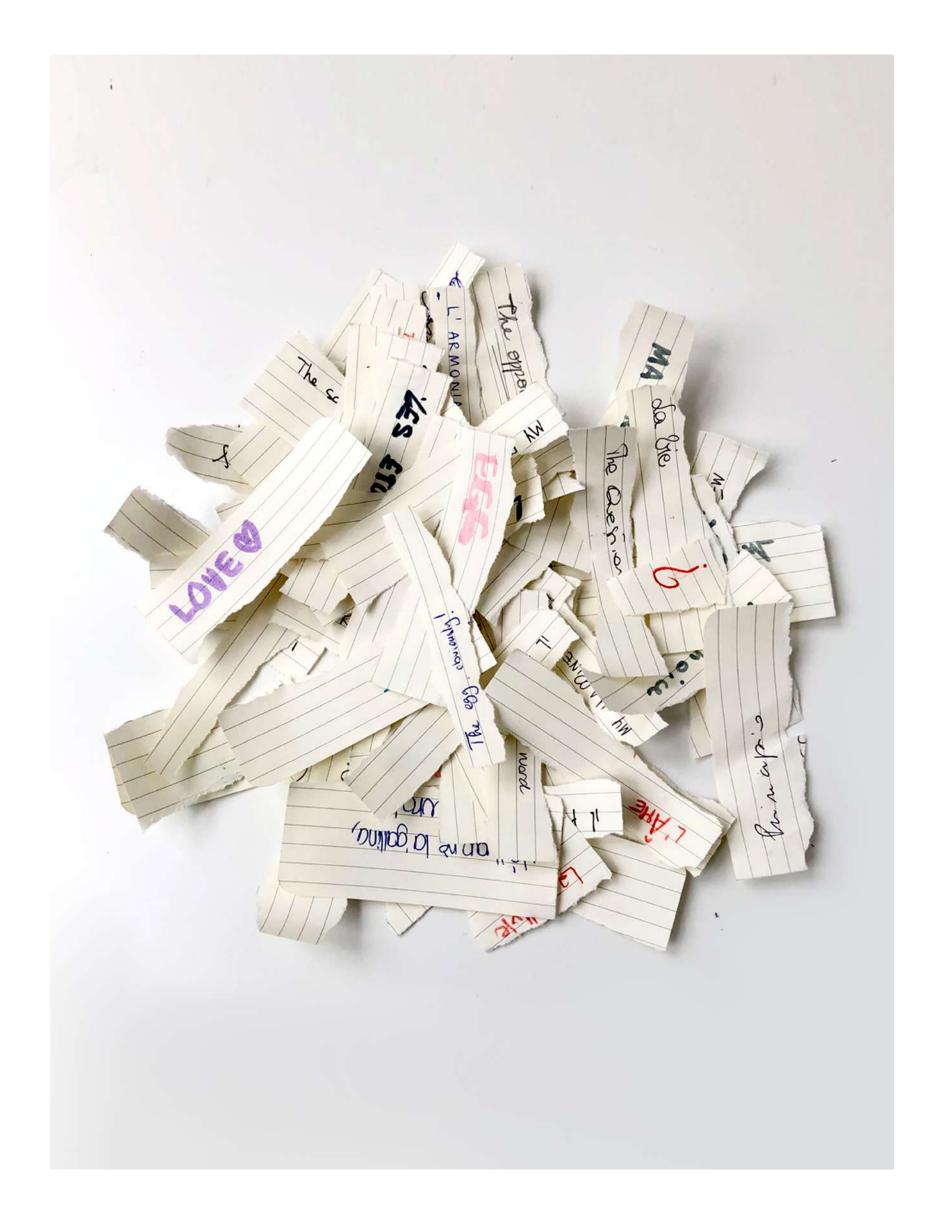

### **DESCRIPTION :**

What comes first?

The work is a perfume bottle, made with the papier mâché technique, that is and contains the answers to the questions: What comes first?

My personal answer is "The Essence", my aswer is in the title and in the shape of the work, The Paper Essence. I filled the bottle with more than 50 answers written on paper, the human thoughts written on paper are also the "essence" of Moleskine, the power of handwriting as an "essential expression of human civilization, a powerful act to unleash human genius and sharing knowledge"

We are almost 8 bilion and I am interested to a joint response of all of us, I want to discover and honor the human journey around this question.