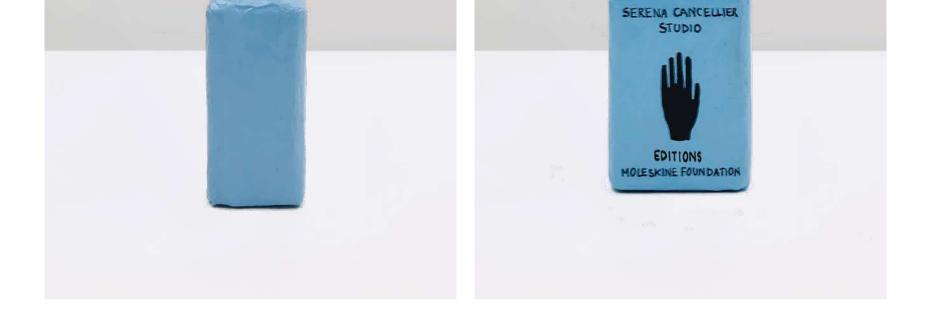

# <u>BOX</u>

THIS ESSENCE COMES FROM THE QUESTION : "WHAT COMES FIRST ? "

"ESSENCE DE PAPIER" IS MADE WITH MORE THAN SO THOUGHTS WRITTEN ON PAPER.

THE COMPOSITION IS A BEAUTIFUL BOUQUET OF HUMAN POWER, KNOWLEDGE AND GENIALITY.