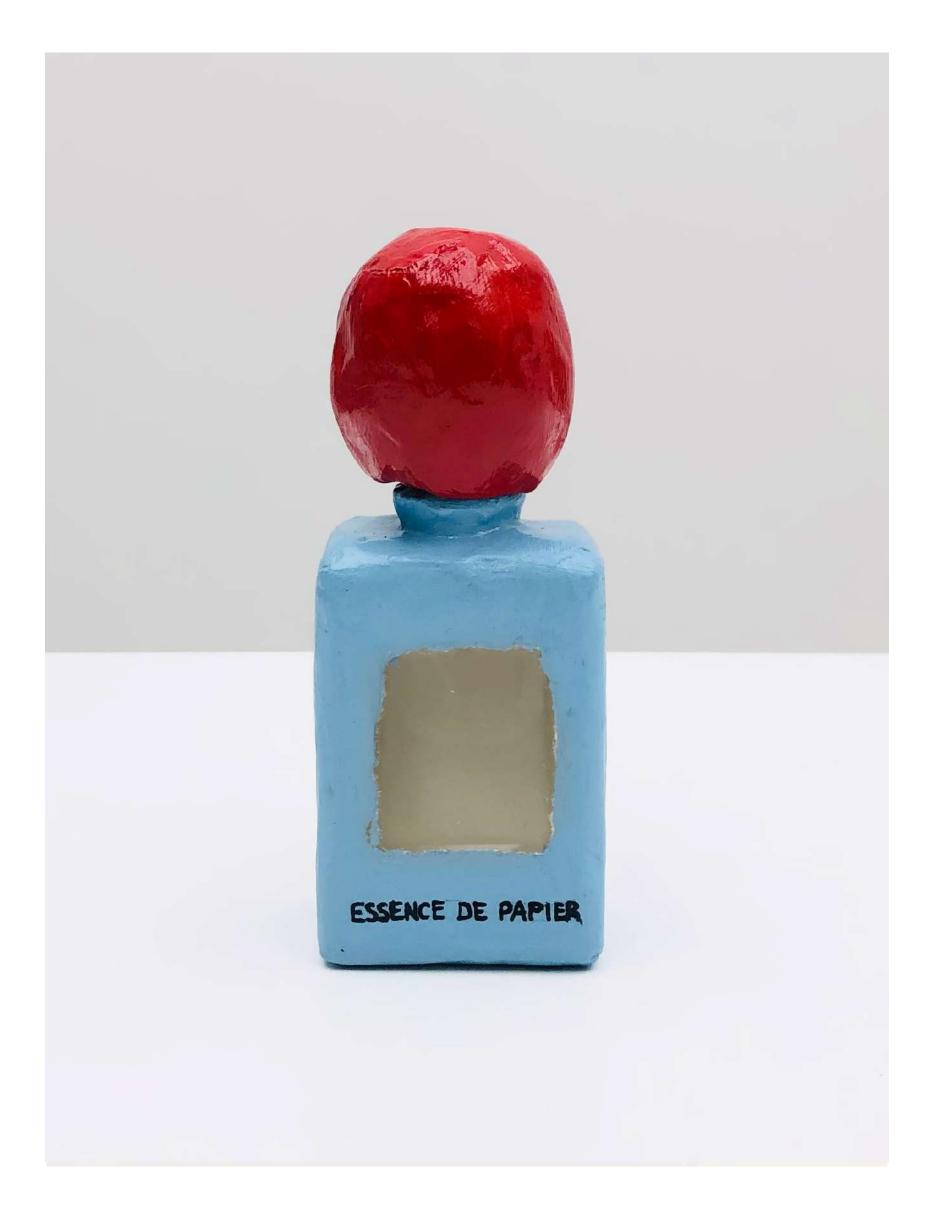

# <u>BOTTLE</u>

### **DESCRIPTION :**

What comes first?

The work is a perfume bottle, made with the papier mâché technique, that is and contains the answers to the questions: What comes first?

My personal answer is "The Essence", my aswer is in the title and in the shape of the work, The Paper Essence. I filled the bottle with more than 50 answers written on paper, the human thoughts written on paper are also the "essence" of Moleskine, the power of handwriting as an "essential expression of human civilization, a powerful act to unleash human genius and sharing knowledge"