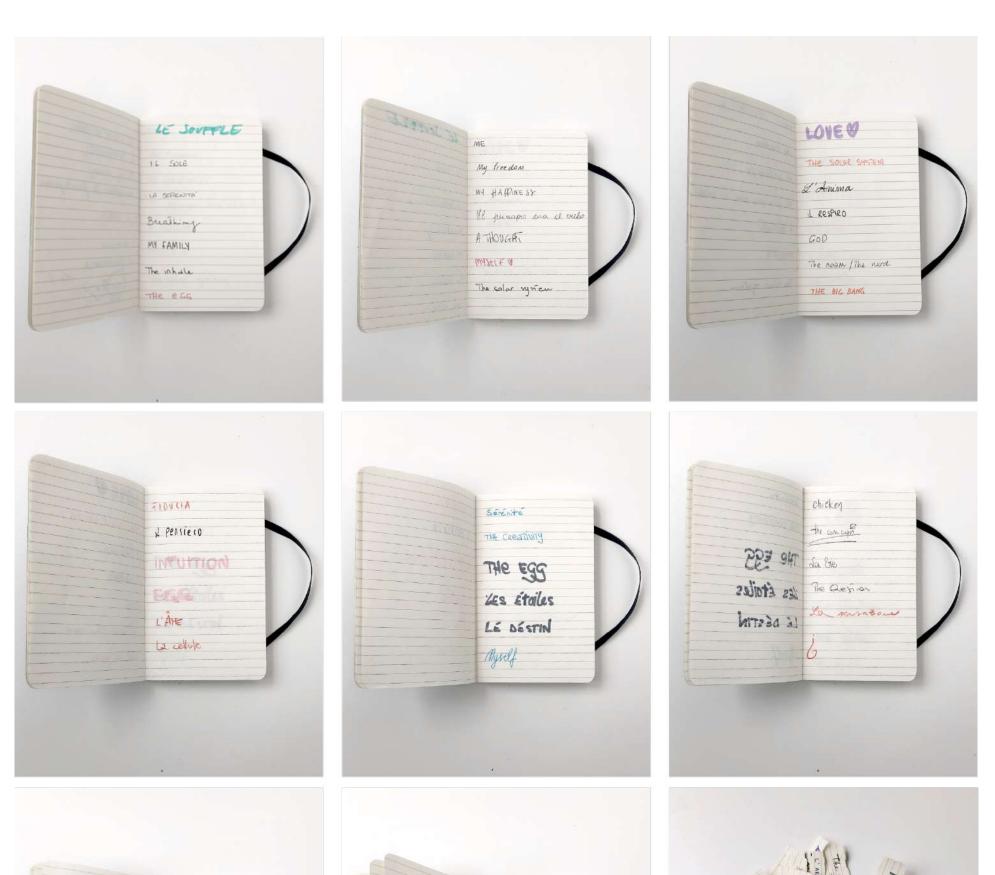

### **DESCRIPTION :**

What comes first?

The work is a perfume bottle, made with the papier mâché technique, that is and contains the answers to the questions: What comes first?

My personal answer is "The Essence", my aswer is in the title and in the shape of the work, The Paper Essence. I filled the bottle with more than 50 answers written on paper, the human thoughts written on paper are also the "essence" of Moleskine, the power of handwriting as an "essential expression of human civilization, a powerful act to unleash human genius and sharing knowledge"

We are almost 8 bilion and I am interested to a joint response of all of us, I want to discover and honor the human journey around this question.